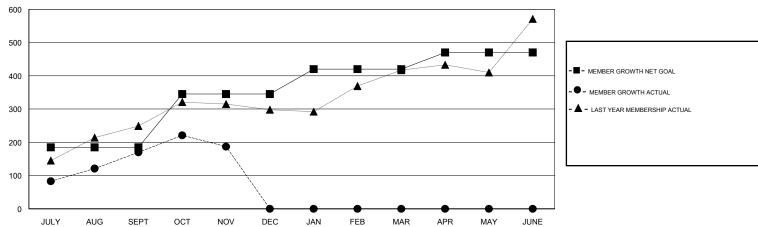

## GOALS AND ACTUAL MEMBERS CUMULATIVE

| DROPPED CLUBS: 1  DROPPED MEMBERS |     | 58 CLUBS OF 91 ADDED 1 OR MORE<br>NEW MEMBERS | GENDER DISTRIBUTION  MALE 2,563 (69.91%)  FEMALE 1,103 (30.09%)  Women Percentage Fiscal Year Goal: 2% |       |
|-----------------------------------|-----|-----------------------------------------------|--------------------------------------------------------------------------------------------------------|-------|
| DECEASED                          | 5   | CLICK HERE FOR CUMULATIVE                     | TOTAL FAMILY UNIT MEMBERS                                                                              | 1,459 |
| CLUB CANCELLED                    | 36  | MEMBERSHIP DATA                               |                                                                                                        | 754   |
| OTHER                             | 127 |                                               | FAMILY MEMBERS PAYING HALF  DUES                                                                       | 751   |
| TOTAL                             | 168 |                                               |                                                                                                        |       |

## LOCATION INDIA

**GMT CA** 

| Clubs                 |               |           |               | Members               |                           |                         |                                                    |
|-----------------------|---------------|-----------|---------------|-----------------------|---------------------------|-------------------------|----------------------------------------------------|
| RESULTS FOR 2018-2019 |               |           |               | RESULTS FOR 2018-2019 |                           |                         |                                                    |
| QUARTER               | NEW CLUB GOAL | NEW CLUBS | DROPPED CLUBS | QUARTER               | MEMBER GROWTH NET<br>GOAL | MEMBER GROWTH<br>ACTUAL | DROPPED<br>MEMBERS ACTUAL<br>(including transfers) |
| JULY/AUG/SEPT         | 7             | 8         | 1             | JULY/AUG/SEPT         | 185                       | 287                     | 103                                                |
| OCT/NOV/DEC           | 7             | 0         | 0             | OCT/NOV/DEC           | 160                       | 86                      | 65                                                 |
| JAN/FEB/MAR           | 4             | 0         | 0             | JAN/FEB/MAR           | 75                        | 0                       | 0                                                  |
| APR/MAY/JUNE          | 2             | 0         | 0             | APR/MAY/JUNE          | 50                        | 0                       | 0                                                  |