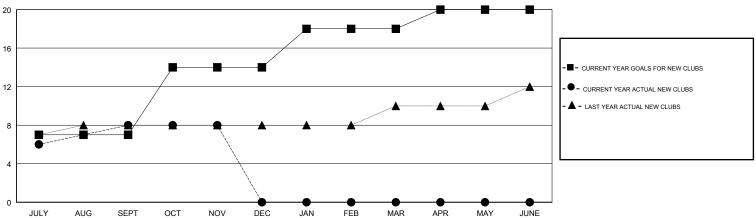

## GOALS AND ACTUAL NEW CLUBS CUMULATIVE

## LOCATION INDIA

**GMT CA** 

| Clubs                 |               |           |               | Members               |                           |                         |                                                    |
|-----------------------|---------------|-----------|---------------|-----------------------|---------------------------|-------------------------|----------------------------------------------------|
| RESULTS FOR 2018-2019 |               |           |               | RESULTS FOR 2018-2019 |                           |                         |                                                    |
| QUARTER               | NEW CLUB GOAL | NEW CLUBS | DROPPED CLUBS | QUARTER               | MEMBER GROWTH NET<br>GOAL | MEMBER GROWTH<br>ACTUAL | DROPPED<br>MEMBERS ACTUAL<br>(including transfers) |
| JULY/AUG/SEPT         | 7             | 8         | 1             | JULY/AUG/SEPT         | 185                       | 287                     | 103                                                |
| OCT/NOV/DEC           | 7             | 0         | 0             | OCT/NOV/DEC           | 160                       | 86                      | 65                                                 |
| JAN/FEB/MAR           | 4             | 0         | 0             | JAN/FEB/MAR           | 75                        | 0                       | 0                                                  |
| APR/MAY/JUNE          | 2             | 0         | 0             | APR/MAY/JUNE          | 50                        | 0                       | 0                                                  |